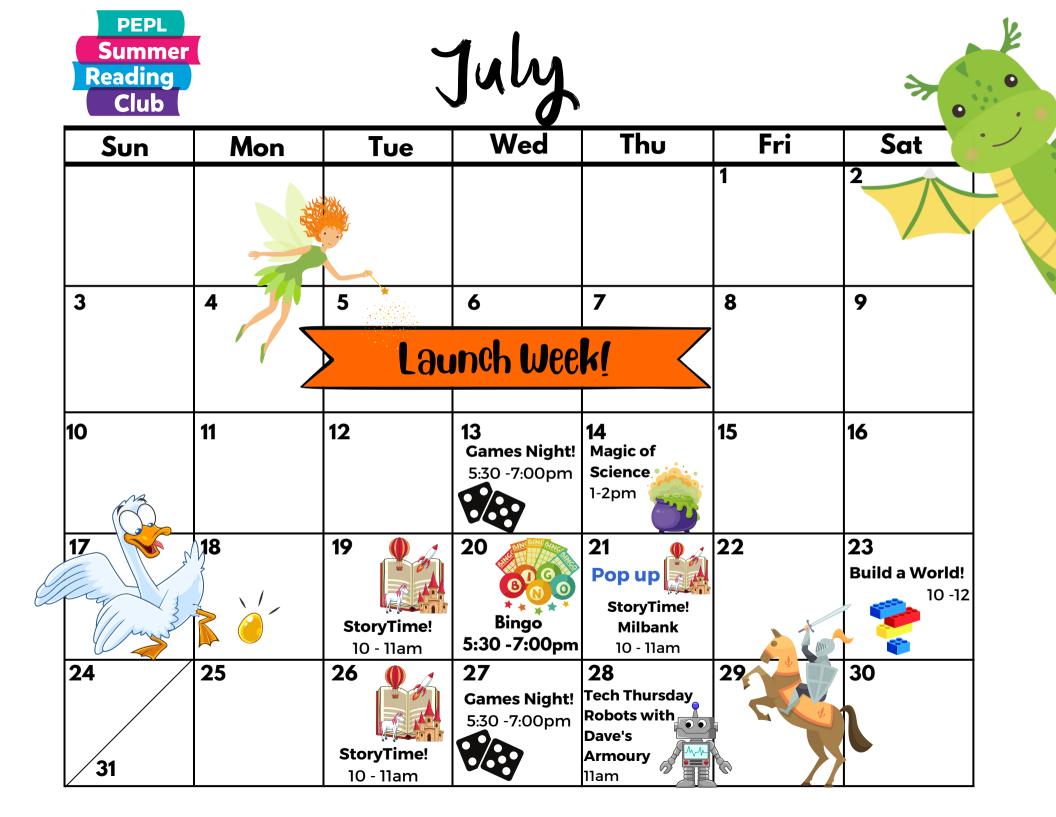

| PEPL<br>Summer<br>Reading<br>Club |             | August                               |                                    |                                                                    |     |                                |  |
|-----------------------------------|-------------|--------------------------------------|------------------------------------|--------------------------------------------------------------------|-----|--------------------------------|--|
| Sun                               | Mon         | Tue                                  | Wed                                | Thu                                                                | Fri | Sat                            |  |
|                                   | 1<br>CLOSED | 2