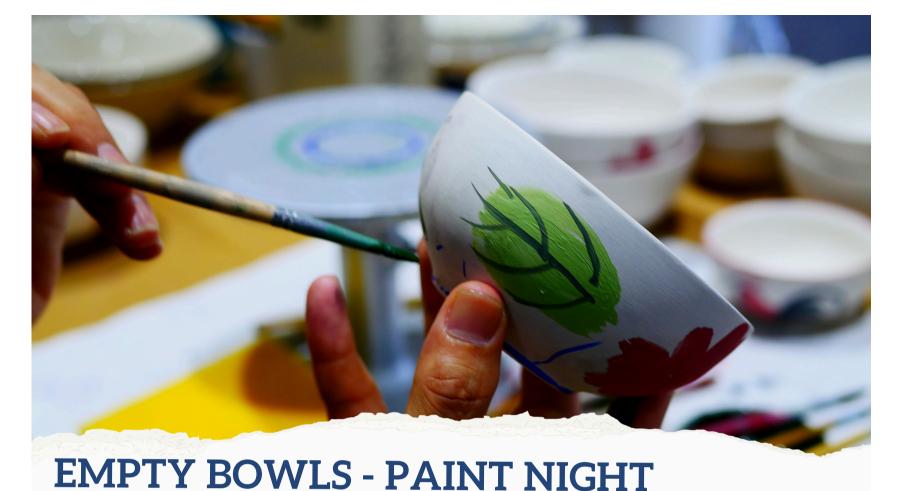

June 24 4-7:30PM PEPL

Join us to help Stratford House of Blessing get ready for their Empty Bowls event by painting a bowl to support local families facing food insecurity.

No experience needed—just bring your creativity!

Bowls take approximately 2 hours to paint.

Registration is required.
Ages 14+