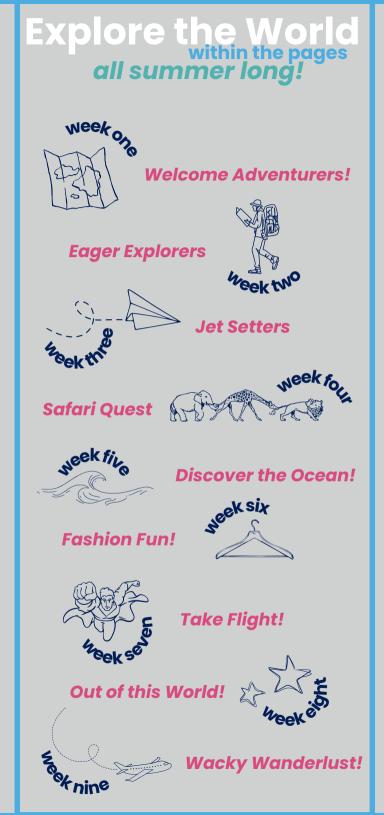

## Perth East Public Library

welcomes you to:

SUMMER READING CLUB 2025

Are you ready to explore the world within the pages this summer?

# Are you ready to...

explore, build, create and learn!