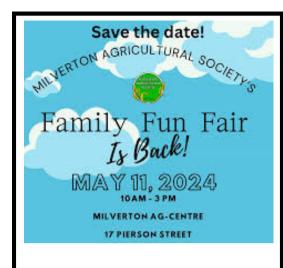

## 2024 May

| Sunday         | Monday                                       | Tuesday                                              | Wednesday                                                                                                     | Thursday                                                       | Friday | Saturday                                                |
|----------------|----------------------------------------------|------------------------------------------------------|---------------------------------------------------------------------------------------------------------------|----------------------------------------------------------------|--------|---------------------------------------------------------|
|                |                                              |                                                      | 1 Early<br>Play & Learn 9:30am<br>Tech Tutoring 6:30-7:30pm                                                   | 2<br>Baby Time 12:30pm<br>Lego Challenge<br>4-7:30pm           | 3      | 4 Early<br>Play & Learn 10am                            |
| 5              | 6 Early<br>Play & Learn 9:30am               | 7<br>Sing to Me 10am                                 | 8<br>Play & Learn 9:30am<br>Tech Tutoring 6:30-7:30pm                                                         | 9 Early<br>Baby Time 12:30pm<br>Lego Challenge<br>4-7:30pm     | 10     | 11<br>Milverton Fun Fair<br>Scavenger Hunt<br>9am - 1pm |
| 12<br>Mother's | 13 Early<br>Substance<br>Play & Learn 9:30am | 14<br>Sing to Me 10am                                | 15 Play & Learn 9:30am<br>CPA Literacy Series<br>"Don't Get Scammed"<br>6:30-8pm<br>Tech Tutoring 6:30-7:30pm | 16<br>Baby Time 12:30pm<br>Lego Challenge<br>4-7:30pm          | 17     | 18                                                      |
| 19             | 20<br>Victoria Day<br>Library Closed         | 21<br>Sing to Me 10 am<br>Book Club Day<br>1pm & 7pm | 22<br>Play & Learn 9:30am<br>Service Canada<br>Pop-Up 10am - 3pm<br>Tech Tutoring 6:30-7:30pm                 | 23<br>Baby Time 12:30pm<br>Settlement Services<br>9:30am - 1pm | 24     | 25                                                      |
| 26             | 27 Early<br>Play & Learn 9:30am              | 28<br>Sing to Me 10am                                | 29<br>Play & Learn 9:30pm<br>Tech Tutoring 6:30-7:30pm                                                        | 30<br>Baby Time 12:30pm<br>Lego Challenge<br>4-7:30pm          | 31     | 0000                                                    |